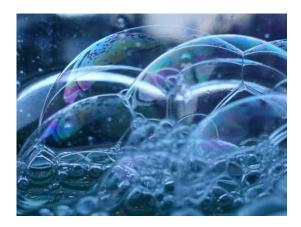

## **FOAMIN'TEA**

FOAMIN'TEA is a plant powder with surfactant assets. 100% natural, FOAMIN'TEA is a by-product of the tea seeds oil extraction.

- > FOAMING
- > CLEANSING
- > ANTIMICROBIAL

Thanks to its properties, FOAMIN'TEA can replace an usual surfactant to create a generous foaming effect, with cleaning and antimicrobial actions on cosmetic product formulation.